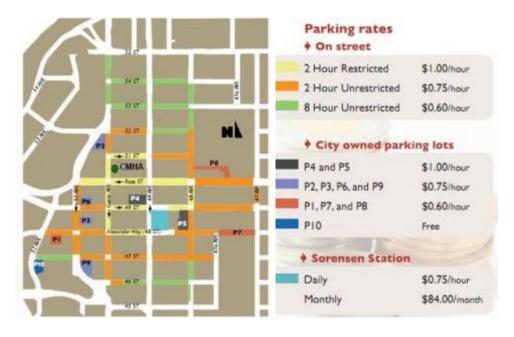

## Find Us

The P2 on Gaetz between 51 and 52 Streets is close to all CMHA locations. Gaetz is one-way heading south on this block. Enter the one way from 52 Street.

The P4 at the intersection of 49 Avenue and 49 Street, across from the Red Deer City Hall Park, is walking distance.

Street parking is available near all locations.

Parking is free after 5 PM and all day Saturday and Sunday.

There is a P6 parking lot between 48 an 49 street, behind The Buffalo Apartments, as well,

The element have the 'e and Court heathere 40th